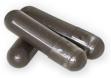

#### PHISICAL PROPERTIES:

| Humidity           | - | 30 + 40 %                             |
|--------------------|---|---------------------------------------|
| Colour             | - | Grey/Black                            |
| Odeur              | - | characteristic                        |
|                    |   |                                       |
| PACKAGE:           | - | 7,5 g capsules (50 pieces in a pot)   |
| NETWEIGHT:         | - | 42 g                                  |
| SHELF LIFE:        | - | Shelf life of the product as packaged |
| for sale: 2 years. |   |                                       |

#### **<u>STORAGE:</u>** - Protect from light and store in a dry place.

| DOSAGE: | - | 3 Boluses per day, 3 consecutive days |
|---------|---|---------------------------------------|
| Calves  | - | 3x 7,5 g bolus                        |
| Cows    | - | 3x 15g bolus                          |